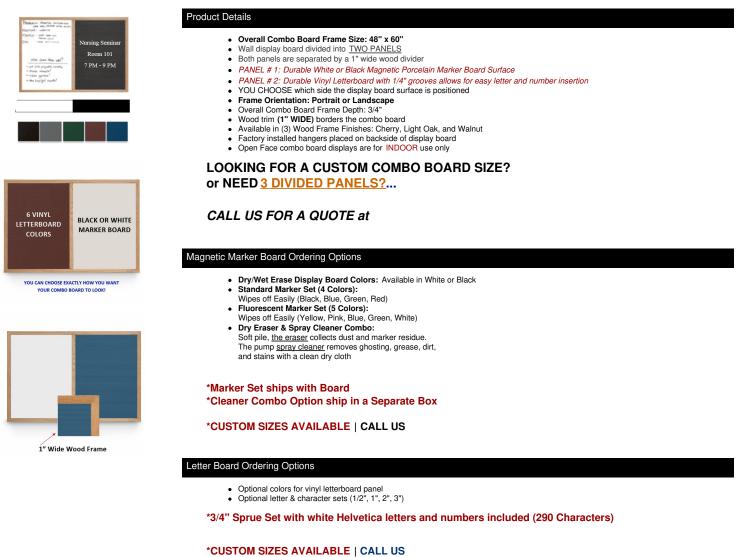

## Combo Board 48x60 (Wooden Framed) Marker Board & Letter Board

| Model            | Overall<br>Size | Orientation              | PORTRAIT - Useable Panel Size<br>(Each Side) | LANDSCAPE - Useable Panel Size<br>(Each Side) | Ships<br>Via | Shipping<br>Weight |
|------------------|-----------------|--------------------------|----------------------------------------------|-----------------------------------------------|--------------|--------------------|
| LBMBWPS-<br>4860 | 48" x 60"       | Portrait or<br>Landscape | 22 1/2" Wide x 58" High                      | 28 1/2" Wide x 46" High                       | Freight      | 30 LBS             |