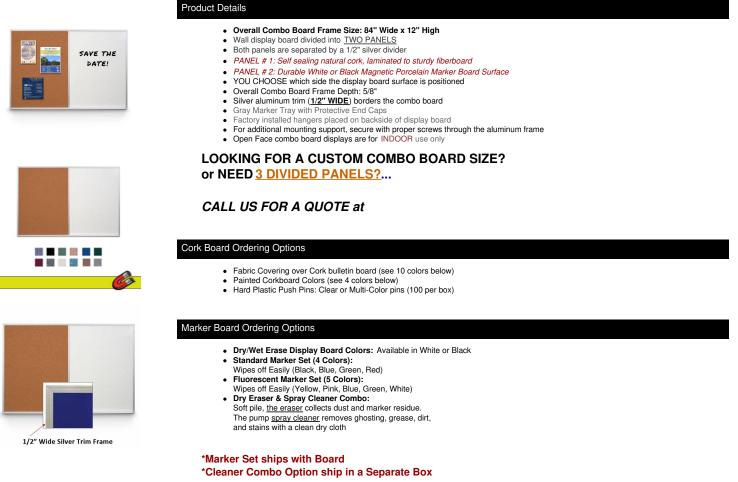

## Value Line Magnetic Combo Board 84x12 Metal Framed Cork Bulletin Marker Board (Open Face with Silver Trim)

\*CUSTOM SIZES AVAILABLE | CALL US

| Model        | Overall Size        | Useable Panel Size (Each Side) | Orientation | Ships Via | Shipping Wt |
|--------------|---------------------|--------------------------------|-------------|-----------|-------------|
| CBMBAPS-8412 | 84" Wide x 12" High | 41 1/4" Wide x 11" High        | Landscape   | UPS       | 14 LBS      |