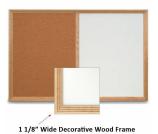

# Combo Board 60x12 Wood Framed Cork Bulletin Magnetic Marker Board (Decorative Wood Trim)

### **Product Details**

- Decorative Wood Combo Board Frame Size: 60" Wide x 12" High
- Wall display board divided into TWO PANELS
- Both panels are separated by a 1" wide wood matching divider
- PANEL # 1: Self sealing natural cork, laminated to sturdy fiberboard
- PANEL # 2: Durable White or Black Magnetic Porcelain Marker Board Surface
- YOU CHOOSE which side the display board surface is positioned Overall Combo Board Frame Depth: 3/4"
- Decorative Wood trim (1 1/8" WIDE) borders the combo board
- Available in (3) Wood Frame Finishes: Cherry, Light Oak, and Walnut
- Factory installed hangers placed on backside of display board Open Face combo board displays are for INDOOR use only