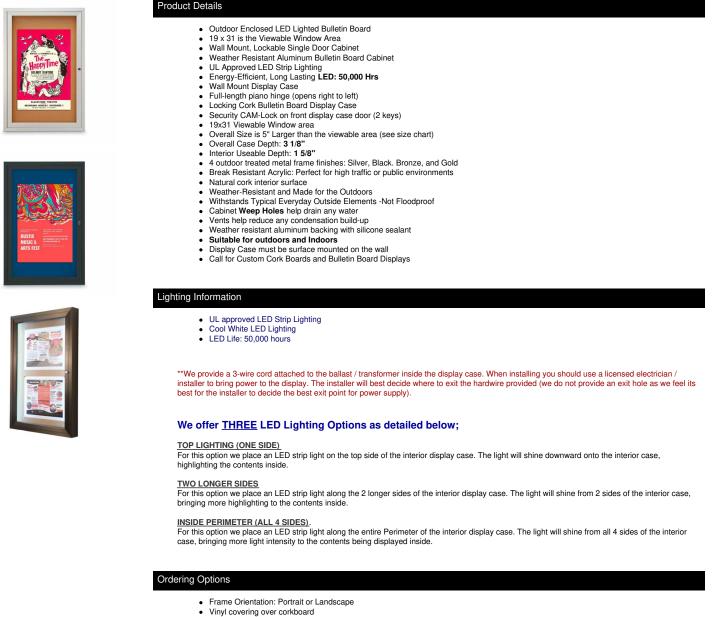

## 19x31 Outdoor LED Lighted Enclosed Cork Bulletin Boards | Lockable Single Door Metal Display Cabinet

## FOR CURRENT PRICING, VISIT THE ID # LISTED ABOVE

- Door Window: Break Resistant or Tempered Glass
  - Break Resistant Acrylic: 1/8" thick, lightweight (Standard)
    - 1/4" Tempered Glass for public environments and locations that require this added safety feature. (Upcharge)
      If chosen we will use our heavy duty door that will change one of 2 dimensions by 1/2". We will contact you if you do not indicate which dimension you would like adjusted in your order notes.
      - The viewable area can decrease by 1/2" or the overall size can be increased by 1/2".

| Model | Interior Size | Viewable Area | Overall Size<br>(Portrait) | Overall Size<br>(Landscape) | Ships<br>Via | Shipping<br>Weight |
|-------|---------------|---------------|----------------------------|-----------------------------|--------------|--------------------|
|-------|---------------|---------------|----------------------------|-----------------------------|--------------|--------------------|

| SCBBLED-<br>1931 | 20 1/4" x 32<br>3/4" | 18 3/4" x 31" (Landscape 30 3/4" x<br>19") | 24" x 36" | 36" x 24" | UPS | 23 LBS |
|------------------|----------------------|--------------------------------------------|-----------|-----------|-----|--------|
|                  |                      |                                            |           |           |     |        |