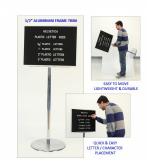

## Non Adjustable Pedestal Felt Letter Board 24x18 with Aluminum Frame Single-Sided

#### **Product Details**

- Pedestal Stand with One-Sided Letter Board
- Non-Adjustable Felt Letter Board Floor Stand
- Framed Felt Letter Board Size: 24 x 18 Landscape Silver aluminum trim frame 1/2" wide
- Open Face Changeable Letter Board Frame
- Black Felt Letter Board with 1/4" Grooved Panel Easy letter and number insertion into felt-covered grooves
- Base and single pole upright are finished in a polished chrome
- Base Diameter: 16" | Post Diameter: 1 1/2"
- Pedestal Fixed post height to underside of frame: 35" tall
- 3/4" White Helvetica letters and numbers included (290 Characters) Open Face felt letter boards 24x18 displays for INDOOR use only
- Call to customize Open Face Pedestal Letterboards

## Ordering Options

- Frame Orientation: Portrait or Landscape
- Optional colors for felt letterboard panel
- Optional letter & character sets (1/2", 3/4", 1", 2", 3")

### \*CUSTOM SIZES AVAILABLE | CALL US

| Model       | Overall Letter Board Size | Ships Via | Shipping Weight |
|-------------|---------------------------|-----------|-----------------|
| PLBNAF-2418 | 24" x 18"                 | UPS       | 20 LBS          |