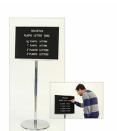

## Non Adjustable Pedestal Felt Letter Board 24x18 with Aluminum Frame Single-Sided

#### **Product Details**

- Pedestal Stand with One-Sided Letter Board
- Non-Adjustable Felt Letter Board Floor Stand
- Framed Felt Letter Board Size: 24 x 18 Landscape Silver aluminum trim frame 1/2" wide
- Open Face Changeable Letter Board Frame
- Black Felt Letter Board with 1/4" Grooved Panel Easy letter and number insertion into felt-covered grooves
- Base and single pole upright are finished in a polished chrome
- Base Diameter: 16" | Post Diameter: 1 1/2"
- Pedestal Fixed post height to underside of frame: 35" tall
- 3/4" White Helvetica letters and numbers included (290 Characters) Open Face felt letter boards 24x18 displays for INDOOR use only
- Call to customize Open Face Pedestal Letterboards

## Ordering Options

- Frame Orientation: Portrait or Landscape
- Optional colors for felt letterboard panel
- Optional letter & character sets (1/2", 3/4", 1", 2", 3")

### \*CUSTOM SIZES AVAILABLE | CALL US

| Model       | Overall Letter Board Size | Ships Via | Shipping Weight |
|-------------|---------------------------|-----------|-----------------|
| PLBNAF-2418 | 24" x 18"                 | UPS       | 20 LBS          |