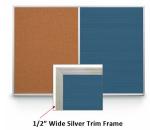

## Combo Board 48x36 Metal Framed Cork Bulletin Letter Board (Open Face with Silver Trim)

#### **Product Details**

- Overall Combo Board Frame Size: 48" x 36"
- Wall display board divided into TWO PANELS
- Both panels are separated by a 1/2" silver divider
- PANEL # 1: Self sealing natural cork, laminated to sturdy fiberboard
- PANEL # 2: Durable Vinyl Letterboard with 1/4" grooves allows for easy letter and number insertion
- YOU CHOOSE which side the display board surface is positioned
- Frame Orientation: Portrait or Landscape
- Overall Combo Board Frame Depth: 5/8"
- Silver aluminum trim (1/2" WIDE) borders the combo board
- Factory installed hangers placed on backside of display board
  For additional mounting support, secure with proper screws through the aluminum frame Open Face combo board displays are for INDOOR use only