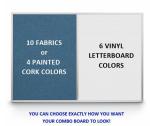

## Cork Board Ordering Options

- Fabric Covering over Cork bulletin board (see 10 colors below)
- Painted Corkboard Colors (see 4 colors below)
- Hard Plastic Push Pins: Clear or Multi-Color pins (100 per box)

## Vinyl Letter Board Ordering Options

- · Optional colors for vinyl letterboard panel
- Optional letter & character sets (1/2", 3/4", 1", 2", 3")

\*3/4" Sprue Set with white Helvetica letters and numbers included (290 Characters)