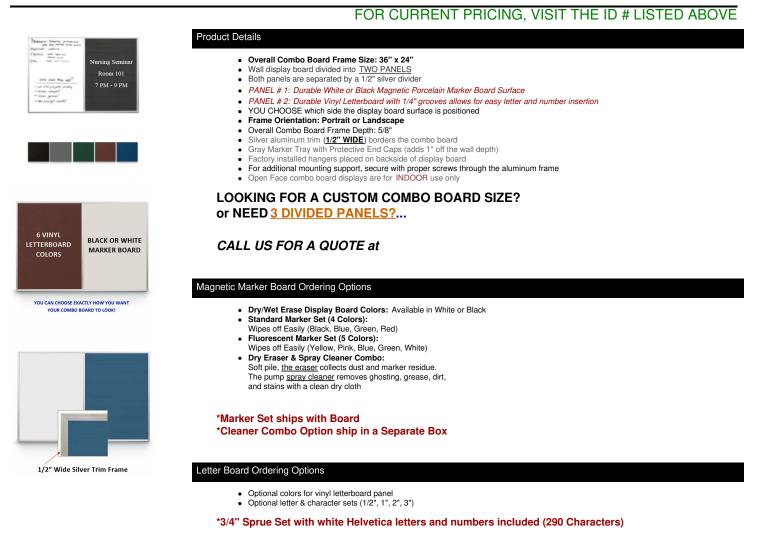

## Combo Board 36x24 Metal Framed Marker Board Letter Board (Open Face with Silver Trim)

| Model        | Overall Size | Useable Panel Size (Portrait) | Useable Panel Size (Landscape) | Orientation          | Ships Via | Shipping Wt. |
|--------------|--------------|-------------------------------|--------------------------------|----------------------|-----------|--------------|
| LBMBAPS-3624 | 36" x 24"    | 11 1/4" Wide x 35" High       | 17 1/4" Wide x 23" High        | Portrait & Landscape | UPS       | 12 LBS       |