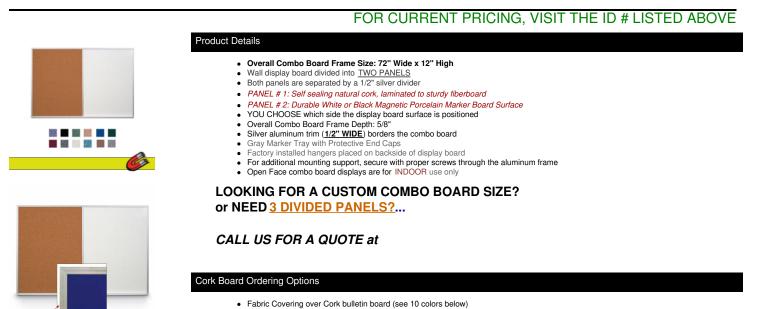

# Value Line Magnetic Combo Board 72x12 Metal Framed Cork Bulletin Marker Board (Open Face with Silver Trim)

- Painted Corkboard Colors (see 4 colors below)
- Hard Plastic Push Pins: Clear or Multi-Color pins (100 per box)