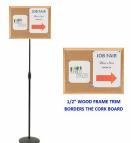

## Adjustable Pedestal Cork Board 18x14 Wood Frame

### **Product Details**

- Pedestal Bulletin Board with Wood Frame
- Adjustable Cork Board Stand
- Overall Cork Board Size: 18 x 14
  Wood trim frame (3/4" wide) borders cork board

- Base and single pole upright are finished matte black
  Circular Base: 10" / Round Pole: 7/8"
  Pedestal adjustable height ranges from 36" to 66" tall
  Open Face cork boards 18x14 displays for INDOOR use only