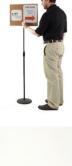

## Adjustable Pedestal Cork Board 18x14 Wood Frame

### **Product Details**

- Pedestal Bulletin Board with Wood Frame
- Adjustable Cork Board Stand
- Overall Cork Board Size: 18 x 14
  Wood trim frame (3/4" wide) borders cork board

- Base and single pole upright are finished matte black
  Circular Base: 10" / Round Pole: 7/8"
  Pedestal adjustable height ranges from 36" to 66" tall
  Open Face cork boards 18x14 displays for INDOOR use only