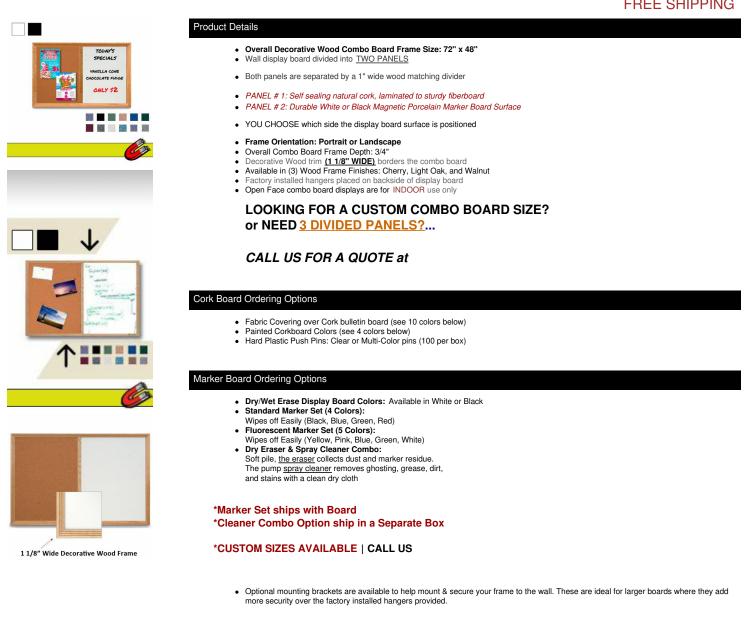

## Combo Board 48x72 Wood Framed Cork Bulletin Magnetic Marker Board (Decorative Wood Trim)

## FOR CURRENT PRICING, VISIT THE ID # LISTED ABOVE FREE SHIPPING

|   | Model            | Overall<br>Size | Orientation              | PORTRAIT - Useable Panel Size<br>(Each Side) | LANDSCAPE - Useable Panel Size<br>(Each Side) | Ships<br>Via | Shipping<br>Wt. |
|---|------------------|-----------------|--------------------------|----------------------------------------------|-----------------------------------------------|--------------|-----------------|
| С | BMBDWPS-<br>4872 | 48" x 72"       | Portrait or<br>Landscape | 22 5/16" Wide x 69" High                     | 34 5/16" Wide x 45" High                      | Freight      | 36 LBS          |