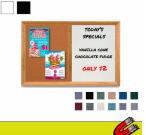

# Combo Board 36x12 Wood Framed Cork Bulletin Magnetic Marker Board (Decorative Wood Trim)

#### **Product Details**

- Decorative Wood Combo Board Frame Size: 36" Wide x 12" High
- Wall display board divided into TWO PANELS
- Both panels are separated by a 1" wide wood matching divider
- PANEL # 1: Self sealing natural cork, laminated to sturdy fiberboard
- PANEL # 2: Durable White or Black Magnetic Porcelain Marker Board Surface
- YOU CHOOSE which side the display board surface is positioned Overall Combo Board Frame Depth: 3/4"
- Decorative Wood trim (1 1/8" WIDE) borders the combo board
- Available in (3) Wood Frame Finishes: Cherry, Light Oak, and Walnut
- Factory installed hangers placed on backside of display board Open Face combo board displays are for INDOOR use only