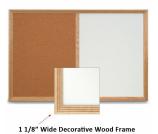

#### **Product Details**

- Decorative Wood Combo Board Frame Size: 36" Wide x 12" High
- Wall display board divided into TWO PANELS
- Both panels are separated by a 1" wide wood matching divider
- PANEL # 1: Self sealing natural cork, laminated to sturdy fiberboard
- PANEL # 2: Durable White or Black Magnetic Porcelain Marker Board Surface
- YOU CHOOSE which side the display board surface is positioned Overall Combo Board Frame Depth: 3/4"
- Decorative Wood trim (1 1/8" WIDE) borders the combo board
- Available in (3) Wood Frame Finishes: Cherry, Light Oak, and Walnut
- Factory installed hangers placed on backside of display board Open Face combo board displays are for INDOOR use only