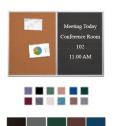

### Combo Board 48x84 Metal Framed Cork Bulletin Letter Board (Open Face with Silver Trim)

### **Product Details**

- Overall Combo Board Frame Size: 48" x 84"
- Wall display board divided into TWO PANELS
- Both panels are separated by a 1/2" silver divider
- PANEL # 1: Self sealing natural cork, laminated to sturdy fiberboard
- PANEL # 2: Durable Vinyl Letterboard with 1/4" grooves allows for easy letter and number insertion
- YOU CHOOSE which side the display board surface is positioned
- Frame Orientation: Portrait or Landscape
- Overall Combo Board Frame Depth: 5/8"
- Silver aluminum trim (1/2" WIDE) borders the combo board
- Factory installed hangers placed on backside of display board
- For additional mounting support, secure with proper screws through the aluminum frame
- Open Face combo board displays are for INDOOR use only

#### Cork Board Ordering Options

- Fabric Covering over Cork bulletin board (see 10 colors below)
- Painted Corkboard Colors (see 4 colors below)
- Hard Plastic Push Pins: Clear or Multi-Color pins (100 per box)