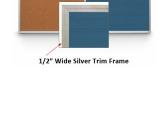

### **Product Details**

- Overall Combo Board Frame Size: 48" x 84"
- Wall display board divided into TWO PANELS
- Both panels are separated by a 1/2" silver divider
- PANEL # 1: Self sealing natural cork, laminated to sturdy fiberboard
- PANEL # 2: Durable Vinyl Letterboard with 1/4" grooves allows for easy letter and number insertion
- YOU CHOOSE which side the display board surface is positioned
- Frame Orientation: Portrait or Landscape
- Overall Combo Board Frame Depth: 5/8"
- Silver aluminum trim (1/2" WIDE) borders the combo board
- Factory installed hangers placed on backside of display board
- For additional mounting support, secure with proper screws through the aluminum frame
- Open Face combo board displays are for INDOOR use only