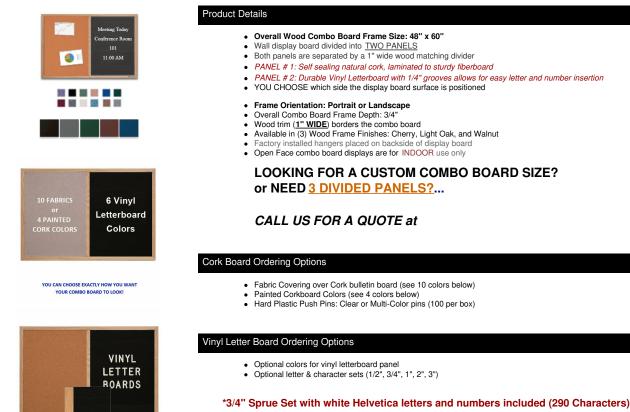

## Value Line Combo Board 48x60 Wood Framed Cork Bulletin Letter Board (Open Face with Wood Trim)

| Model          | Overall<br>Size | Orientation              | PORTRAIT - Useable Panel Size<br>(Each Side) | LANDSCAPE - Useable Panel Size<br>(Each Side) | Ships<br>Via | Shipping<br>Weight |
|----------------|-----------------|--------------------------|----------------------------------------------|-----------------------------------------------|--------------|--------------------|
| CBLBW-<br>4860 | 48" x 60"       | Portrait or<br>Landscape | 22 1/2" Wide x 58" High                      | 28 1/2" Wide x 46" High                       | Freight      | 30 LBS             |