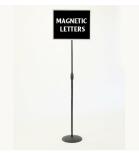

### Adjustable Pedestal Magnetic Letter Board 20x16

### **Product Details**

- Adjustable Pedestal Magnetic Letter Board
- Open Face Changeable Magnetic Letter Board Frame
- Overall Magnetic Letter Board Size: 20 x 16
  Silver aluminum trim frame (1/2" wide) borders Magnetic Board
- Pedestal Adjustable height ranges from 36" to 66" tall
- Ridged Display Board to allow for easy Magnetic Letter Alignment 3/4" Magnetic Letters and numbers (128 Characters) (SOLD SEPARATELY)
- Open Face Magnetic board 20x16 displays for INDOOR use only