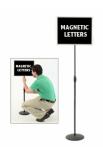

### Adjustable Pedestal Magnetic Letter Board 20x16

### **Product Details**

- Adjustable Pedestal Magnetic Letter Board
- Open Face Changeable Magnetic Letter Board Frame
- Overall Magnetic Letter Board Size: 20 x 16
  Silver aluminum trim frame (1/2" wide) borders Magnetic Board
- Pedestal Adjustable height ranges from 36" to 66" tall
- Ridged Display Board to allow for easy Magnetic Letter Alignment 3/4" Magnetic Letters and numbers (128 Characters) (SOLD SEPARATELY)
- Open Face Magnetic board 20x16 displays for INDOOR use only