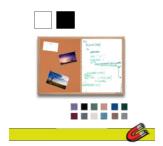

## Combo Board 36x72 Wood Framed Cork Bulletin Magnetic Marker Board (Open Face with Wood Trim)

#### **Product Details**

- Overall Wood Combo Board Frame Size: 72" x 36"
- Wall display board divided into <u>TWO PANELS</u>
- Both panels are separated by a 1" wide wood matching divider
- PANEL # 1: Self sealing natural cork, laminated to sturdy fiberboard
- PANEL # 2: Durable White or Black Magnetic Porcelain Marker Board Surface
- YOU CHOOSE which side the display board surface is positioned
- . Frame Orientation: Portrait or Landscape
- Overall Combo Board Frame Depth: 3/4"
- Wood trim (1" WIDE) borders the combo board
- Available in (3) Wood Frame Finishes: Cherry, Light Oak, and Walnut
- · Factory installed hangers placed on backside of display board
- Open Face combo board displays are for INDOOR use only

#### Marker Board Ordering Options

- Dry/Wet Erase Display Board Colors: Available in White or Black
- Standard Marker Set (4 Colors):
- Wipes off Easily (Black, Blue, Green, Red)
   Fluorescent Marker Set (5 Colors):
- Wipes off Easily (Yellow, Pink, Blue, Green, White)
- Dry Eraser & Spray Cleaner Combo:
   Soft pile, the eraser collects dust and marker residue.
   The pump spray cleaner removes ghosting, grease, dirt, and stains with a clean dry cloth