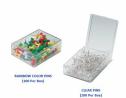

#### Cork Board Ordering Options

- Fabric Covering over Cork bulletin board (see 10 colors below)
- Painted Corkboard Colors (see 4 colors below)
- Hard Plastic Push Pins: Clear or Multi-Color pins (100 per box)