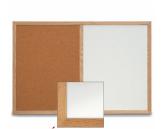

## Combo Board 36x72 Wood Framed Cork Bulletin Magnetic Marker Board (Open Face with Wood Trim)

#### **Product Details**

- Overall Wood Combo Board Frame Size: 72" x 36"
- Wall display board divided into <u>TWO PANELS</u>
- Both panels are separated by a 1" wide wood matching divider
- PANEL # 1: Self sealing natural cork, laminated to sturdy fiberboard
- PANEL # 2: Durable White or Black Magnetic Porcelain Marker Board Surface
- YOU CHOOSE which side the display board surface is positioned
- . Frame Orientation: Portrait or Landscape
- Overall Combo Board Frame Depth: 3/4"
- Wood trim (1" WIDE) borders the combo board
- Available in (3) Wood Frame Finishes: Cherry, Light Oak, and Walnut
- · Factory installed hangers placed on backside of display board
- Open Face combo board displays are for INDOOR use only