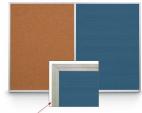

## Combo Board 36x72 Metal Framed Cork Bulletin Letter Board (Open Face with Silver Trim)

# FOR CURRENT PRICING, VISIT THE ID # LISTED ABOVE FREE SHIPPING

- Overall Combo Board Frame Size: 36" x 72"
- Wall display board divided into TWO PANELS
- Both panels are separated by a 1/2" silver divider
- PANEL # 1: Self sealing natural cork, laminated to sturdy fiberboard
- PANEL # 2: Durable Vinyl Letterboard with 1/4" grooves allows for easy letter and number insertion
- YOU CHOOSE which side the display board surface is positioned
- Frame Orientation: Portrait or Landscape
- Overall Combo Board Frame Depth: 5/8"
- Silver aluminum trim (1/2" WIDE) borders the combo board
- Factory installed hangers placed on backside of display board
- For additional mounting support, secure with proper screws through the aluminum frame
- Open Face combo board displays are for INDOOR use only

1/2" Wide Silver Trim Frame