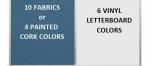

#### Cork Board Ordering Options

- Fabric Covering over Cork bulletin board (see 10 colors below)
- Painted Corkboard Colors (see 4 colors below)
- Hard Plastic Push Pins: Clear or Multi-Color pins (100 per box)

### Vinyl Letter Board Ordering Options

- Optional colors for vinyl letterboard panel
- Optional letter & character sets (1/2", 3/4", 1", 2", 3")

\*3/4" Sprue Set with white Helvetica letters and numbers included (290 Characters)