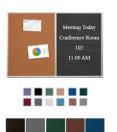

## Combo Board 36x72 Metal Framed Cork Bulletin Letter Board (Open Face with Silver Trim)

# FOR CURRENT PRICING, VISIT THE ID # LISTED ABOVE FREE SHIPPING

- Overall Combo Board Frame Size: 36" x 72"
- Wall display board divided into TWO PANELS
- Both panels are separated by a 1/2" silver divider
- PANEL # 1: Self sealing natural cork, laminated to sturdy fiberboard
- PANEL # 2: Durable Vinyl Letterboard with 1/4" grooves allows for easy letter and number insertion
- YOU CHOOSE which side the display board surface is positioned
- Frame Orientation: Portrait or Landscape
- Overall Combo Board Frame Depth: 5/8"
- Silver aluminum trim (1/2" WIDE) borders the combo board
- Factory installed hangers placed on backside of display board
- For additional mounting support, secure with proper screws through the aluminum frame
- Open Face combo board displays are for INDOOR use only

#### Cork Board Ordering Options

- Fabric Covering over Cork bulletin board (see 10 colors below)
- Painted Corkboard Colors (see 4 colors below)
- Hard Plastic Push Pins: Clear or Multi-Color pins (100 per box)

### Vinyl Letter Board Ordering Options

- Optional colors for vinyl letterboard panel
- Optional letter & character sets (1/2", 3/4", 1", 2", 3")

\*3/4" Sprue Set with white Helvetica letters and numbers included (290 Characters)