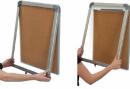

### 16x20 Indoor Elevator Bulletin Boards with Radius Edge (LIFT-OFF FRAME STYLE)

## FOR CURRENT PRICING, VISIT THE ID # LISTED ABOVE FREE SHIPPING

- Indoor Bulletin Board 16" x 20"
- Sleek radius edge frame profile with rounded corners
- Wall Mount
  Lift off Frame (opens bottom to top)
- Locking Bulletin Board
- Frame Orientation: Portrait or Landscape (YOU CHOOSE)
- Security cam-lock is positioned on front of frame (2 keys included) Overall Depth: 1"
- 2 frame metal finishes: Black and Silver
- Break Resistant Acrylic: Perfect for high traffic or public environments
   Self sealing natural cork interior
- For INDOOR DISPLAY USE ONLY
- Call to Customize Your 16x20 Elevator Display Cases