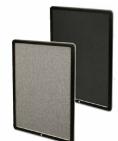

## FOR CURRENT PRICING, VISIT THE ID # LISTED ABOVE FREE SHIPPING

- Indoor Bulletin Board 16" x 20"
- Sleek radius edge frame profile with rounded corners
- Wall Mount
  Lift off Frame (opens bottom to top)
- Locking Bulletin Board
- Frame Orientation: Portrait or Landscape (YOU CHOOSE)
- Security cam-lock is positioned on front of frame (2 keys included) Overall Depth: 1"
- 2 frame metal finishes: Black and Silver
- Break Resistant Acrylic: Perfect for high traffic or public environments
   Self sealing natural cork interior
- For INDOOR DISPLAY USE ONLY
- Call to Customize Your 16x20 Elevator Display Cases

- Painted Cork and Fabric Cork
- Poster Frame Orientation: Portrait or Landscape

| Model     | Overall Size | Viewable Area     | Ships Via | Shipping Weight |
|-----------|--------------|-------------------|-----------|-----------------|
| ELVR-1620 | 16" x 20"    | 13 1/2" x 17 1/2" | UPS       | 9               |