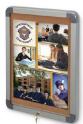

### 16x20 Indoor Elevator Bulletin Boards with Radius Edge (LIFT-OFF FRAME STYLE)

## FOR CURRENT PRICING, VISIT THE ID # LISTED ABOVE FREE SHIPPING

- Indoor Bulletin Board 16" x 20"
- Sleek radius edge frame profile with rounded corners
- Wall Mount
  Lift off Frame (opens bottom to top)
- Locking Bulletin Board
- Frame Orientation: Portrait or Landscape (YOU CHOOSE)
- Security cam-lock is positioned on front of frame (2 keys included) Overall Depth: 1"
- 2 frame metal finishes: Black and Silver
- Break Resistant Acrylic: Perfect for high traffic or public environments
   Self sealing natural cork interior
- For INDOOR DISPLAY USE ONLY
- Call to Customize Your 16x20 Elevator Display Cases