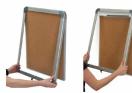

## FOR CURRENT PRICING, VISIT THE ID # LISTED ABOVE FREE SHIPPING

- Indoor Bulletin Board 16" x 20"
- Sleek radius edge frame profile with rounded corners
- Wall Mount
  Lift off Frame (opens bottom to top)
- Locking Bulletin Board
- Frame Orientation: Portrait or Landscape (YOU CHOOSE)
- Security cam-lock is positioned on front of frame (2 keys included) Overall Depth: 1"
- 2 frame metal finishes: Black and Silver
- Break Resistant Acrylic: Perfect for high traffic or public environments
   Self sealing natural cork interior
- For INDOOR DISPLAY USE ONLY
- Call to Customize Your 16x20 Elevator Display Cases