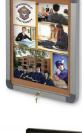

### 16x20 Indoor Elevator Bulletin Boards with Radius Edge (LIFT-OFF FRAME STYLE)

## FOR CURRENT PRICING, VISIT THE ID # LISTED ABOVE FREE SHIPPING

- Indoor Bulletin Board 16" x 20"
- Sleek radius edge frame profile with rounded corners
- Wall Mount
  Lift off Frame (opens bottom to top)
- Locking Bulletin Board
- Frame Orientation: Portrait or Landscape (YOU CHOOSE)
- Security cam-lock is positioned on front of frame (2 keys included) Overall Depth: 1"
- 2 frame metal finishes: Black and Silver
- Break Resistant Acrylic: Perfect for high traffic or public environments
   Self sealing natural cork interior
- For INDOOR DISPLAY USE ONLY
- Call to Customize Your 16x20 Elevator Display Cases