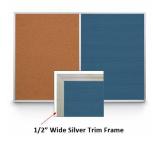

# FOR CURRENT PRICING, VISIT THE ID # LISTED ABOVE FREE SHIPPING

6 VINYL

LETTERBOARD

COLORS

- Overall Combo Board Frame Size: 24" x 96"
- Wall display board divided into TWO PANELS
- Both panels are separated by a 1/2" silver divider
- PANEL # 1: Self sealing natural cork, laminated to sturdy fiberboard
- PANEL # 2: Durable Vinyl Letterboard with 1/4" grooves allows for easy letter and number insertion
- YOU CHOOSE which side the display board surface is positioned
- Frame Orientation: Portrait or Landscape
- Overall Combo Board Frame Depth: 5/8"
- Silver aluminum trim (<u>1/2" WIDE</u>) borders the combo board
- Factory installed hangers placed on backside of display board
- For additional mounting support, secure with proper screws through the aluminum frame
- Open Face combo board displays are for INDOOR use only