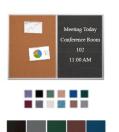

### Combo Board 24x96 Metal Framed Cork Bulletin Letter Board (Open Face with Silver Trim)

# FOR CURRENT PRICING, VISIT THE ID # LISTED ABOVE FREE SHIPPING

6 VINYL

LETTERBOARD

COLORS

- Overall Combo Board Frame Size: 24" x 96"
- Wall display board divided into TWO PANELS
- Both panels are separated by a 1/2" silver divider
- PANEL # 1: Self sealing natural cork, laminated to sturdy fiberboard
- PANEL # 2: Durable Vinyl Letterboard with 1/4" grooves allows for easy letter and number insertion
- YOU CHOOSE which side the display board surface is positioned
- Frame Orientation: Portrait or Landscape
- Overall Combo Board Frame Depth: 5/8"
- Silver aluminum trim (<u>1/2" WIDE</u>) borders the combo board
- Factory installed hangers placed on backside of display board
- For additional mounting support, secure with proper screws through the aluminum frame
- Open Face combo board displays are for INDOOR use only