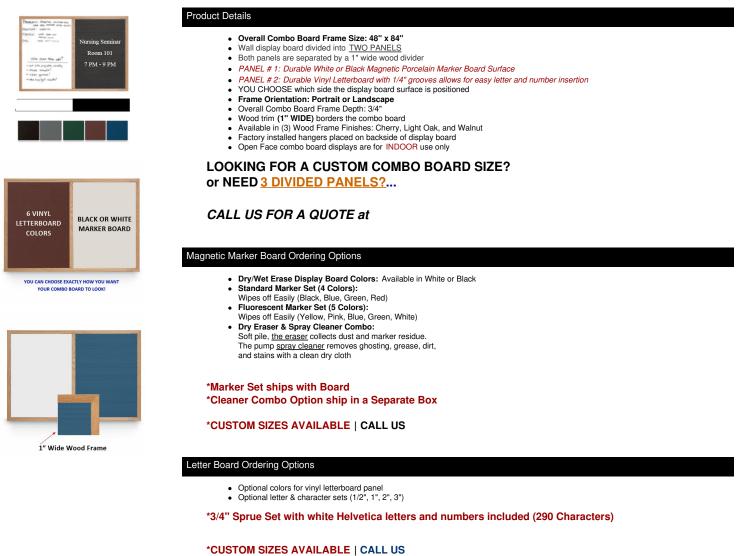

## Combo Board 48x84 (Wooden Framed) Marker Board & Letter Board

| Model            | Overall<br>Size | Orientation              | PORTRAIT - Useable Panel Size<br>(Each Side) | LANDSCAPE - Useable Panel Size<br>(Each Side) | Ships<br>Via | Shipping<br>Weight |
|------------------|-----------------|--------------------------|----------------------------------------------|-----------------------------------------------|--------------|--------------------|
| LBMBWPS-<br>4884 | 48" x 84"       | Portrait or<br>Landscape | 22 1/2" Wide x 82" High                      | 40 1/2" Wide x 46" High                       | Freight      | 42 LBS             |