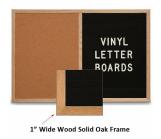

### Product Details

- Overall Wood Combo Board Frame Size: 48" x 84"
- Wall display board divided into <u>TWO PANELS</u>
- Both panels are separated by a 1" wide wood matching divider
- PANEL # 1: Self sealing natural cork, laminated to sturdy fiberboard
- PANEL # 2: Durable Vinyl Letterboard with 1/4" grooves allows for easy letter and number insertion
- YOU CHOOSE which side the display board surface is positioned
- . Frame Orientation: Portrait or Landscape
- Overall Combo Board Frame Depth: 3/4"
- Wood trim (1" WIDE) borders the combo board
- Available in (3) Wood Frame Finishes: Cherry, Light Oak, and Walnut
- · Factory installed hangers placed on backside of display board
- Open Face combo board displays are for INDOOR use only

### Vinyl Letter Board Ordering Options

- Optional colors for vinyl letterboard panel
- Optional letter & character sets (1/2", 3/4", 1", 2", 3")

\*3/4" Sprue Set with white Helvetica letters and numbers included (290 Characters)