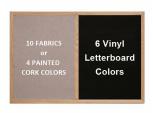

### Cork Board Ordering Options

- Fabric Covering over Cork bulletin board (see 10 colors below)
- · Painted Corkboard Colors (see 4 colors below)
- Hard Plastic Push Pins: Clear or Multi-Color pins (100 per box)

### Vinyl Letter Board Ordering Options

- Optional colors for vinyl letterboard panel
- Optional letter & character sets (1/2", 3/4", 1", 2", 3")

\*3/4" Sprue Set with white Helvetica letters and numbers included (290 Characters)