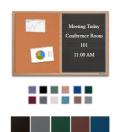

## Value Line Combo Board 48x84 Wood Framed Cork Bulletin Letter Board (Open Face with Wood Trim)

### Product Details

- Overall Wood Combo Board Frame Size: 48" x 84"
- Wall display board divided into <u>TWO PANELS</u>
- Both panels are separated by a 1" wide wood matching divider
- PANEL # 1: Self sealing natural cork, laminated to sturdy fiberboard
- PANEL # 2: Durable Vinyl Letterboard with 1/4" grooves allows for easy letter and number insertion
- YOU CHOOSE which side the display board surface is positioned
- . Frame Orientation: Portrait or Landscape
- Overall Combo Board Frame Depth: 3/4"
- Wood trim (1" WIDE) borders the combo board
- Available in (3) Wood Frame Finishes: Cherry, Light Oak, and Walnut
- · Factory installed hangers placed on backside of display board
- Open Face combo board displays are for INDOOR use only