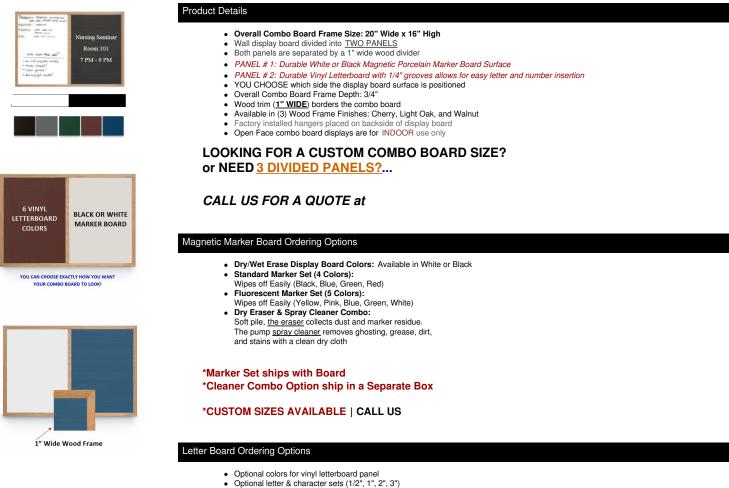

**BulletinBoards** 

A DIVISION OF ACCESS DISPLAY GROUP, INC.

TEL: 844-409-1138 FAX: 877-842-5126 E-MAIL: info@bulletinboards4sale.com

# **Product Sheet**

Item ID # LBMBWPS-2016

### Combo Board 20x16 (Wooden Framed) Marker Board & Letter Board

## FOR CURRENT PRICING, VISIT THE ID # LISTED ABOVE



\*3/4" Sprue Set with white Helvetica letters and numbers included (290 Characters)

#### \*CUSTOM SIZES AVAILABLE | CALL US

#### Mounting Options

 Optional mounting brackets are available to help mount & secure your frame to the wall. These are ideal for larger boards where they add more security over the factory installed hangers provided.

| Model        | Overall Size | Useable Panel Size (Each Side) | Orientation | Ships Via | Shipping Wt |
|--------------|--------------|--------------------------------|-------------|-----------|-------------|
| LBMBWPS-2016 | 20" x 16"    | 8 1/2" Wide x 14" High         | Landscape   | UPS       | 5LBS        |