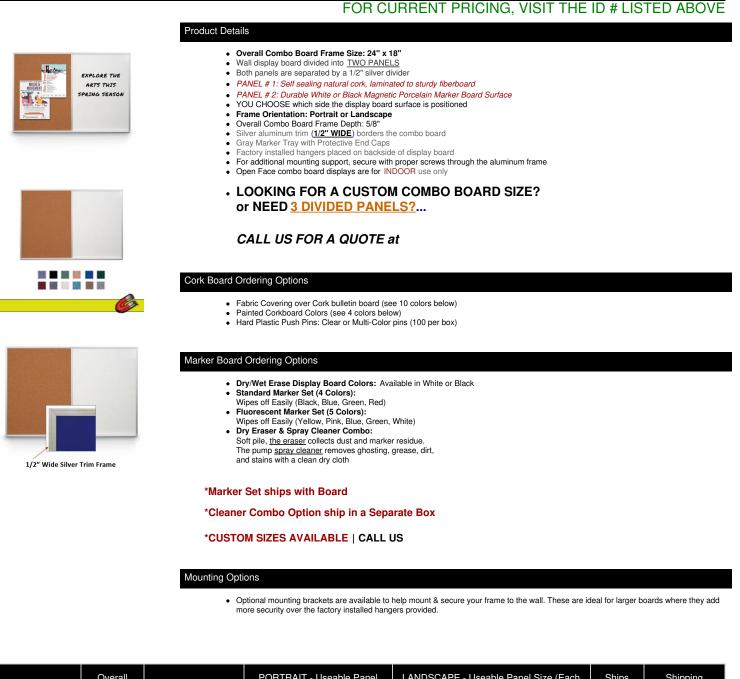

## Value Line Magnetic Combo Board 18x24 Metal Framed Cork Bulletin Marker Board (Open Face with Silver Trim)

| Model            | Overall<br>Size | Orientation              | PORTRAIT - Useable Panel<br>Size ( | LANDSCAPE - Useable Panel Size (Each<br>Side) | Ships<br>Via | Shipping<br>Weight |
|------------------|-----------------|--------------------------|------------------------------------|-----------------------------------------------|--------------|--------------------|
| CBMBAPS-<br>1824 | 18" x 24"       | Portrait or<br>Landscape | 8 1/4" x 23"                       | 11 1/4" x 17"                                 | UPS          | 6 LBS              |