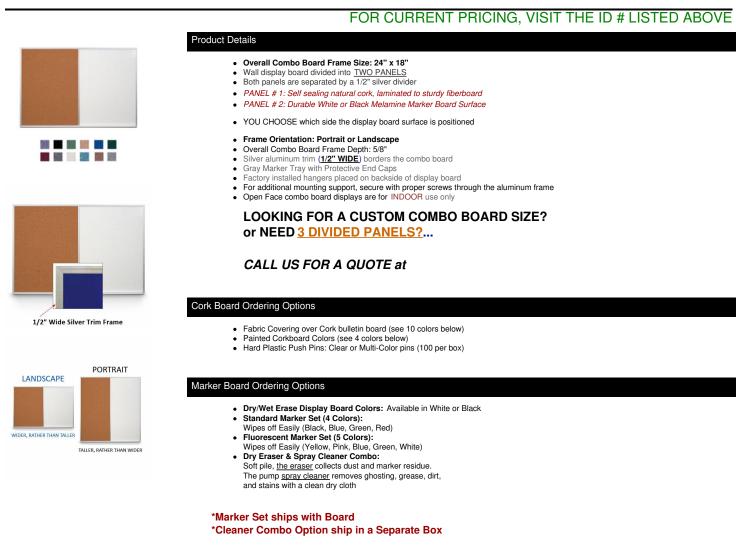

## Value Line Combo Board 30x40 Metal Framed Cork Bulletin Marker Board (Open Face with Silver Trim)

\*CUSTOM SIZES AVAILABLE | CALL US