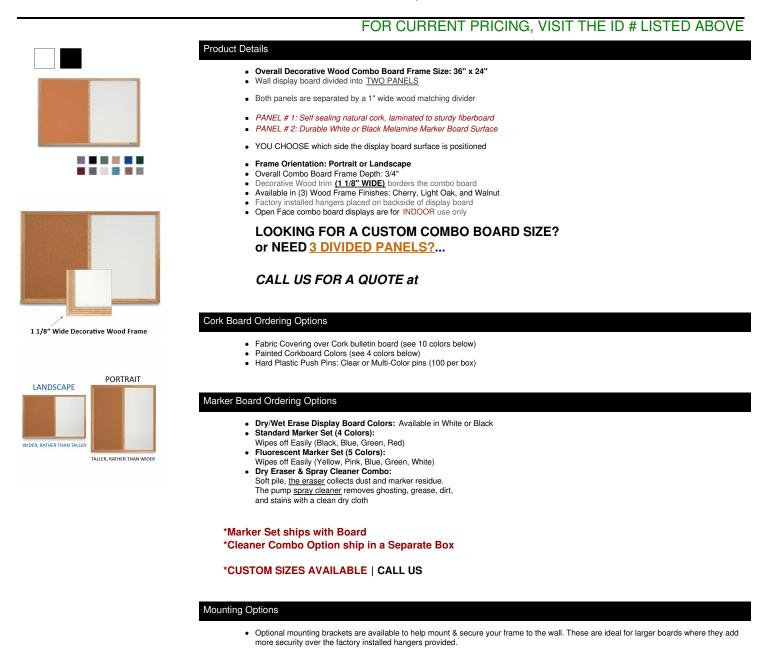

## Combo Board 36x24 Decorative Wood Framed Cork Bulletin Marker Board (Open Face with Decorative Wood Trim)

| Model           | Overall<br>Size | Orientation              | PORTRAIT - Useable Panel Size<br>(Each Side) | LANDSCAPE - Useable Panel Size<br>(Each Side) | Ships<br>Via | Shipping<br>Weight |
|-----------------|-----------------|--------------------------|----------------------------------------------|-----------------------------------------------|--------------|--------------------|
| CBMBDW-<br>3624 | 36" x 24"       | Portrait or<br>Landscape | 10 5/16" Wide x 33 3/4" High                 | 16 5/16" Wide x 21 3/4" High                  | UPS          | 12 LBS             |