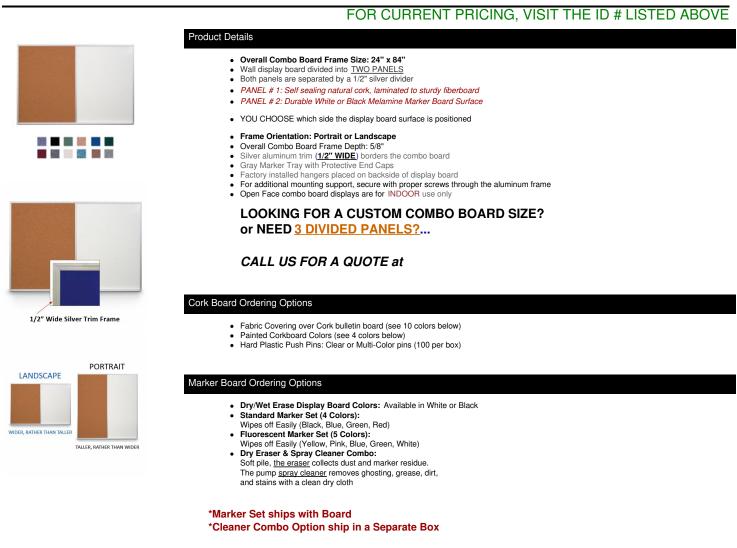

## Value Line Combo Board 24x84 Metal Framed Cork Bulletin Marker Board (Open Face with Silver Trim)

\*CUSTOM SIZES AVAILABLE | CALL US

| Model          | Overall<br>Size | Orientation              | PORTRAIT - Useable Panel Size<br>(Each Side) | LANDSCAPE - Useable Panel Size<br>(Each Side) | Ships<br>Via | Shipping<br>Weight |
|----------------|-----------------|--------------------------|----------------------------------------------|-----------------------------------------------|--------------|--------------------|
| CBMBA-<br>2484 | 24" x 84"       | Portrait or<br>Landscape | 11 1/4" Wide x 83" High                      | 41 1/4" Wide x 23" High                       | UPS          | 21 LBS             |