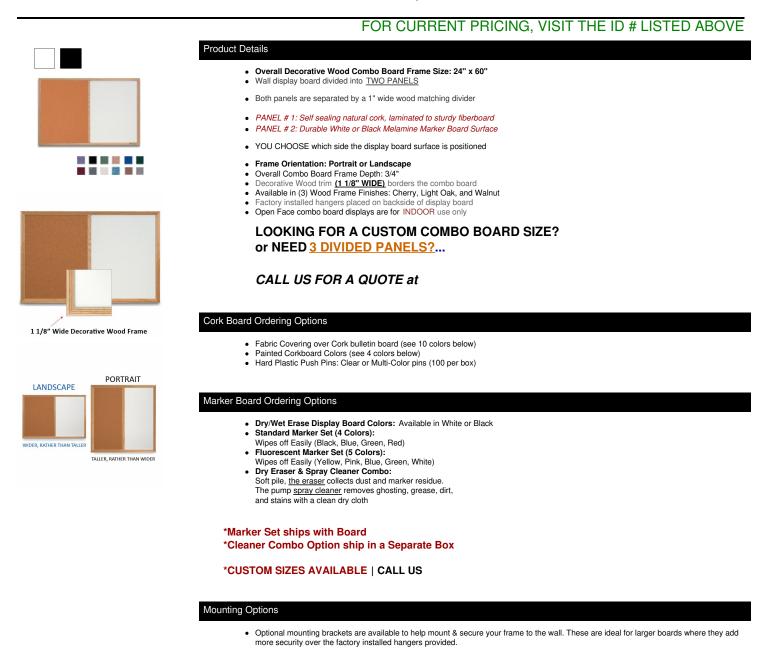

## Combo Board 24x60 Decorative Wood Framed Cork Bulletin Marker Board (Open Face with Decorative Wood Trim)

| Model           | Overall<br>Size | Orientation              | PORTRAIT - Useable Panel Size<br>(Each Side) | LANDSCAPE - Useable Panel Size<br>(Each Side) | Ships<br>Via | Shipping<br>Weight |
|-----------------|-----------------|--------------------------|----------------------------------------------|-----------------------------------------------|--------------|--------------------|
| CBMBDW-<br>2460 | 24" x 60"       | Portrait or<br>Landscape | 10 5/16" Wide x 57 3/4" High                 | 28 5/16" Wide x 11 3/4" High                  | UPS          | 15 LBS             |