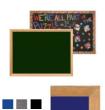

### Wood Framed 48x84 EASY-TACK Display Boards (Open Face with Decorative Frame Style)

### Product Details

- **Decorative Wood Framed Easy Tack Display Board**
- Wall Display Board
- Overall Easy Tack Board Wood Frame Size: 48" x 84" Overall Tack Board Frame Depth: 3/4"
- Factory installed hangers allow you to mount Portrait or Landscape

- Available in (3) Wood Frame Finishes: Cherry, Light Oak, and Walnut
  Decorative wood frame (1 1/8" WIDE) borders the tack board
  Self adhesive fabric allows for quick and easy placement of lightweight items
- NO PUSH PINS or THUMB TACKS NEEDED!
- Open Face tack board displays are for INDOOR use only
  Call for Custom Display Boards Metal or Wood Framed

### Ordering Options

- Frame Orientation: Mounts both Portrait and Landscape
- Easy Tack Self Adhesive Fabrics (see 6 colors below)
- Mounting Brackets to help mount & secure your frame to the wall

\*CUSTOM SIZES AVAILABLE | CALL US