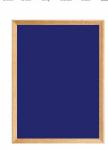

### Wood Framed 48x84 EASY-TACK Display Boards (Open Face with Decorative Frame Style)

### Product Details

- **Decorative Wood Framed Easy Tack Display Board**
- Wall Display Board
- Overall Easy Tack Board Wood Frame Size: 48" x 84" Overall Tack Board Frame Depth: 3/4"
- Factory installed hangers allow you to mount Portrait or Landscape

- Available in (3) Wood Frame Finishes: Cherry, Light Oak, and Walnut
  Decorative wood frame (1 1/8" WIDE) borders the tack board
  Self adhesive fabric allows for quick and easy placement of lightweight items
- NO PUSH PINS or THUMB TACKS NEEDED!
- Open Face tack board displays are for INDOOR use only
  Call for Custom Display Boards Metal or Wood Framed