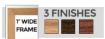

#### **Product Details**

- Magnetic White Board 11x17
- Wood Framed White Marker Board
- Porcelain on Steel Writing Surface
- · Write-on with Markers, + Use as a Magnetic Board
- No Ghosting
- Overall Porcelain Whiteboard Frame Size: 36" x 72"
- Overall White Board Frame Depth: 3/4"
- Durable Smooth Porcelain on Steel White Board Surface
- 3 Wood Frame Finishes: Cherry, Light Oak, and Walnut
- Factory installed hangers for mounting Portrait or Landscape
  Wood frame (1" WIDE) borders the whiteboard
- Optional Set of Round Magnets
- Optional Dry-Erase Markers in 4 Colors
- Open Face white board displays for INDOOR use only
- Call for Custom White Board Sizes + Metal or Wood Framed