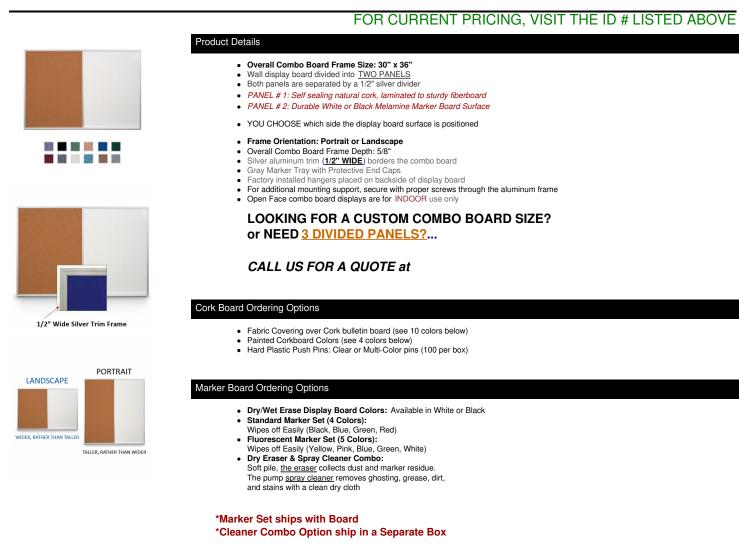

## Value Line Combo Board 30x36 Metal Framed Cork Bulletin Marker Board (Open Face with Silver Trim)

\*CUSTOM SIZES AVAILABLE | CALL US

| Model          | Overall<br>Size | Orientation              | PORTRAIT - Useable Panel Size<br>(Each Side) | LANDSCAPE - Useable Panel Size<br>(Each Side) | Ships<br>Via | Shipping<br>Weight |
|----------------|-----------------|--------------------------|----------------------------------------------|-----------------------------------------------|--------------|--------------------|
| CBMBA-<br>3036 | 30" x 36"       | Portrait or<br>Landscape | 14 1/4" Wide x 35" High                      | 17 1/4" Wide x 29" High                       | UPS          | 12 LBS             |