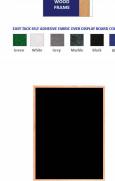

- Available in (3) Wood Frame Finishes: Cherry, Light Oak, and Walnut Wood frame (1" WIDE) borders the tack board
  Self adhesive fabric allows for quick and easy placement of lightweight items
- NO PUSH PINS or THUMB TACKS NEEDED!
- Open Face tack board displays are for INDOOR use only
   Call for Custom Display Boards Metal or Wood Framed

### Ordering Options

- · Frame Orientation: Mounts both Portrait and Landscape
- Easy Tack Self Adhesive Fabrics (see 6 colors below)
- Mounting Brackets to help mount & secure your frame to the wall

\*CUSTOM SIZES AVAILABLE | CALL US