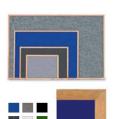

# Value Line Wood Framed 12x48 EASY-TACK Display Boards (Open Face with Wooden Frame)

#### **Product Details**

- Wood Framed Easy Tack Display Board
- Wall Display Board
- Overall Easy Tack Board Wood Frame Size: 12" x 48"
- Overall Tack Board Frame Depth: 3/4"
- Factory installed hangers allow you to mount Portrait or Landscape

- Available in (3) Wood Frame Finishes: Cherry, Light Oak, and Walnut Wood frame (1" WIDE) borders the tack board
  Self adhesive fabric allows for quick and easy placement of lightweight items
- NO PUSH PINS or THUMB TACKS NEEDED!
- Open Face tack board displays are for INDOOR use only
   Call for Custom Display Boards Metal or Wood Framed