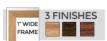

#### Product Details

- Wood Framed Black Marker Board
- Porcelain on Steel Surface
- Works as a Magnetic Wet Erase Board 96" x 48" Magnetic Porcelain Black Marker Board
- Open Face Black Magnetic Board
- Wood Frame 1" Wide Borders Black Message Board Overall Wood Frame Size 96x48
- Overall Black Marker Board Frame Depth 3/4"
- Overall Black Marker Board Frame Depth : 3/4"
- **Durable Smooth Porcelain on Steel Black Marker Board Surface** 3 Wood Frame Finishes: Cherry, Light Oak, and Walnut
- Factory installed hangers Included
- Wood Frame Wall Mounts Portrait or Landscape
- 96x48 Open Face black marker board display for INDOOR use only Call for Custom Black Marker Board Display Metal or Wood Framed