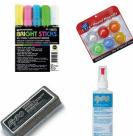

## Ordering Options

- Fluorescent Marker Set (5 Colors): Wipes off Easily (Yellow, Pink, Blue, Green, White)
- Dry Eraser & Spray Cleaner Combo: Soft pile, the eraser collects dust and marker residue. The pump spray cleaner removes ghosting, grease, dirt, and stains with a clean dry cloth
- · Round Magnets: Sold in pack of six. 1 1/4" Round Magnets to hold up notes or postings.
- Comes in Assorted Colors

  Mounting brackets to help mount & secure your frame to the wall

\*Marker Sets ships with Magnetic Black Marker Board \*Both Combo Options ship in a Separate Box

\*CUSTOM SIZES AVAILABLE | CALL US