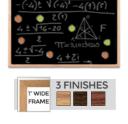

# Wood Frame 48x48 Magnetic Black Wet Erase Marker Board | Porcelain on Steel

#### Product Details

- Wood Framed Black Marker Board
- Porcelain on Steel Surface
- Works as a Magnetic Wet Erase Board 48" x 48" Magnetic Porcelain Black Marker Board
- Open Face Black Magnetic Board
- Wood Frame 1" Wide Borders Black Message Board Overall Wood Frame Size 48x48
- Overall Black Marker Board Frame Depth 3/4"
- Overall Black Marker Board Frame Depth: 3/4"
- **Durable Smooth Porcelain on Steel Black Marker Board Surface**
- 3 Wood Frame Finishes: Cherry, Light Oak, and Walnut
- Factory installed hangers Included
- Wood Frame Wall Mounts Square
- 48x48 Open Face black marker board display for INDOOR use only Call for Custom Black Marker Board Display Metal or Wood Framed