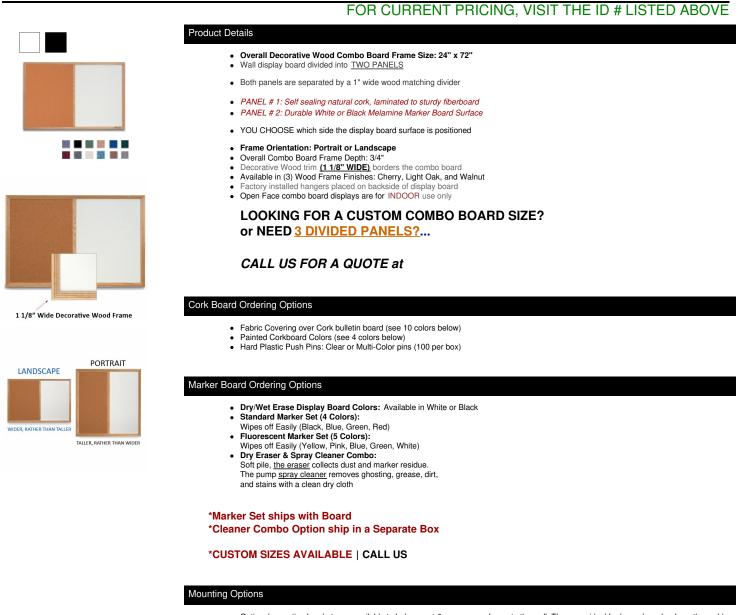

## Combo Board 24x72 Decorative Wood Framed Cork Bulletin Marker Board (Open Face with Decorative Wood Trim)

Optional mounting brackets are available to help mount & secure your frame to the wall. These are ideal for larger boards where they add
more security over the factory installed hangers provided.

| Model           | Overall<br>Size | Orientation              | PORTRAIT - Useable Panel Size<br>(Each Side) | LANDSCAPE - Useable Panel Size<br>(Each Side) | Ships<br>Via | Shipping<br>Weight |
|-----------------|-----------------|--------------------------|----------------------------------------------|-----------------------------------------------|--------------|--------------------|
| CBMBDW-<br>2472 | 24" x 72"       | Portrait or<br>Landscape | 10 5/16" Wide x 69 3/4" High                 | 34 5/16" Wide x 21 3/4" High                  | UPS          | 18 LBS             |