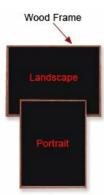

#### **Product Details**

- Wood Framed Black Marker Board
- Works as a Wet Erase Board
- Overall Black Message Board Frame Size: 12" x 18"
- Overall Black Message Board Frame Depth: 3/4"
- Durable Black Melamine Surface
- Available in 3 Wood Frame Finishes: Cherry, Light Oak, and Walnut
- Factory installed hangers allow you to mount Portrait or Landscape Wood frame (1" WIDE) borders the black message board
- Open Face 12x18 black message board displays for INDOOR use only
- Call for Custom Black Message Board Displays Metal or Wood Framed

\*Marker Set ships with Black Marker Board \*Combo Option ships in a Separate Box

\*CUSTOM SIZES AVAILABLE | CALL US

Portrait or Landscape (YOU CHOOSE)

| Model       | Overall Size | Orientation                      | Ships Via | Shipping Weight |
|-------------|--------------|----------------------------------|-----------|-----------------|
| MBB-WD-1218 | 12" x 18"    | Mounts both Portrait & Landscape | UPS       | 4 LBS           |