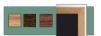

## Value Line 12x24 BLACK Chalk Board with Wood Frame

#### **Product Details**

- Wood Framed Black Chalk Board
- Overall Chalkboard Frame Size: 12" x 24"
- Overall Chalk Board Frame Depth: 3/4"
  Available in (3) Wood Frame Finishes: Cherry, Light Oak, and Walnut
- Durable Masonite with Black Painted Surface
- Factory installed hangers allow you to mount Portrait or Landscape
- For additional mounting support, secure with proper screws through the aluminum frame Wood frame (1" WIDE) borders the chalkboard
- Open Face chalkboard displays are for INDOOR use only
- Call for Custom Chalk Board Displays Metal or Wood Framed