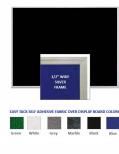

#### Ordering Options

- Frame Orientation: Mounts both Portrait and Landscape
- Easy Tack Self Adhesive Fabrics (see 6 colors below)
- Mounting Brackets to help mount & secure your frame to the wall

### \*CUSTOM SIZES AVAILABLE | CALL US

|                              | EASY TACK SELF ADHESIVE FABRIC COVER DISPLAY BOARD CO |                               |          |            | 1/2" W<br>SILVE<br>FRAN | R            |           |      |
|------------------------------|-------------------------------------------------------|-------------------------------|----------|------------|-------------------------|--------------|-----------|------|
| reen White Grey Marble Black | Green White Grey Murble Black                         | Green White Grey Murble Black | EASY TAC | K SELF ADH | HESIVE FABR             | IIC OVER DIS | PLAY BOAR | D CC |
|                              |                                                       |                               | Green    | White      | Grey                    | Marble       | Black     |      |
|                              |                                                       |                               | Green    | White      | Grey                    | Marble       | Black     | 1    |