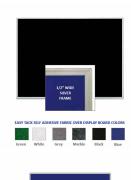

#### **Product Details**

- Silver Trim Metal Framed Easy Tack Display Board
- Wall Display Board
- Overall Easy Tack Board Frame Size: 30" x 36"
- Overall Tack Board Frame Depth: 5/8"
- Factory installed hangers allow you to mount Portrait or Landscape
- For additional mounting support, secure with proper screws through the aluminum frame
- Self adhesive fabric allows for quick and easy placement of lightweight items NO PUSH PINS or THUMB TACKS NEEDED!
- Silver aluminum trim (  $\underline{\text{1/2" WIDE}})$  borders the display board
- Open Face tack board displays are for INDOOR use only Call for Custom Display Boards Metal or Wood Framed

## Ordering Options

- Frame Orientation: Mounts both Portrait and Landscape
- Easy Tack Self Adhesive Fabrics (see 6 colors below)
- Mounting Brackets to help mount & secure your frame to the wall