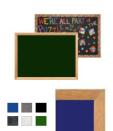

# Wood Framed 36 x 24 EASY-TACK Display Boards (Open Face with Decorative Frame Style)

#### **Product Details**

- **Decorative Wood Framed Easy Tack Display Board**
- Wall Display Board
- Overall Easy Tack Board Wood Frame Size: 36" x 24"
- Overall Tack Board Frame Depth: 3/4"
- Factory installed hangers allow you to mount Portrait or Landscape
- Available in (3) Wood Frame Finishes: Cherry, Light Oak, and Walnut Decorative wood frame (1 1/8" WIDE) borders the tack board Self adhesive fabric allows for quick and easy placement of lightweight items

## Ordering Options

- Frame Orientation: Mounts both Portrait and Landscape
- Easy Tack Self Adhesive Fabrics (see 6 colors below)
- Mounting Brackets to help mount & secure your frame to the wall