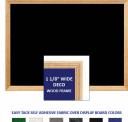

#### **Product Details**

- **Decorative Wood Framed Easy Tack Display Board**
- Wall Display Board
- Overall Easy Tack Board Wood Frame Size: 36" x 24"
- Overall Tack Board Frame Depth: 3/4"
- Factory installed hangers allow you to mount Portrait or Landscape
- Available in (3) Wood Frame Finishes: Cherry, Light Oak, and Walnut Decorative wood frame (1 1/8" WIDE) borders the tack board Self adhesive fabric allows for quick and easy placement of lightweight items

- NO PUSH PINS or THUMB TACKS NEEDED!
- Open Face tack board displays are for INDOOR use only
- Call for Custom Display Boards Metal or Wood Framed