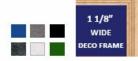

- Available in (3) Wood Frame Finishes: Cherry, Light Oak, and Walnut Decorative wood frame (1 1/8" WIDE) borders the tack board Self adhesive fabric allows for quick and easy placement of lightweight items
- NO PUSH PINS or THUMB TACKS NEEDED!
- Open Face tack board displays are for INDOOR use only
- Call for Custom Display Boards Metal or Wood Framed

### Ordering Options

**Product Details** 

- Frame Orientation: Mounts both Portrait and Landscape
- Easy Tack Self Adhesive Fabrics (see 6 colors below)
- . Mounting Brackets to help mount & secure your frame to the wall