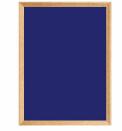

### Wood Framed 60x48 EASY-TACK Display Boards (Open Face with Decorative Frame Style)

### Product Details

- **Decorative Wood Framed Easy Tack Display Board**
- Wall Display Board
- Overall Easy Tack Board Wood Frame Size: 60" x 48"
  Overall Tack Board Frame Depth: 3/4"
- Factory installed hangers allow you to mount Portrait or Landscape