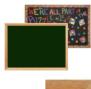

### Wood Framed 60x48 EASY-TACK Display Boards (Open Face with Decorative Frame Style)

### Product Details

- **Decorative Wood Framed Easy Tack Display Board**
- Wall Display Board
- Overall Easy Tack Board Wood Frame Size: 60" x 48"
  Overall Tack Board Frame Depth: 3/4"
- Factory installed hangers allow you to mount Portrait or Landscape

- Available in (3) Wood Frame Finishes: Cherry, Light Oak, and Walnut
   Decorative wood frame (1 1/8" WIDE) borders the tack board
   Self adhesive fabric allows for quick and easy placement of lightweight items
- NO PUSH PINS or THUMB TACKS NEEDED!
- Open Face tack board displays are for INDOOR use only
   Call for Custom Display Boards Metal or Wood Framed