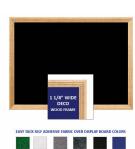

- Available in (3) Wood Frame Finishes: Cherry, Light Oak, and Walnut
   Decorative wood frame (1 1/8" WIDE) borders the tack board
   Self adhesive fabric allows for quick and easy placement of lightweight items
- NO PUSH PINS or THUMB TACKS NEEDED!
- Open Face tack board displays are for INDOOR use only
   Call for Custom Display Boards Metal or Wood Framed

#### Ordering Options

- Frame Orientation: Mounts both Portrait and Landscape
- Easy Tack Self Adhesive Fabrics (see 6 colors below)
- Mounting Brackets to help mount & secure your frame to the wall