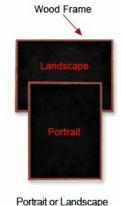

#### **OPTIONAL ACCESSORIES**

(YOU CHOOSE)

WHITE CHALK

- Wood Framed Black Chalk Board
- Overall Chalkboard Frame Size: 40" x 50"
- Overall Chalk Board Frame Depth: 3/4"
- Available in (3) Wood Frame Finishes: Cherry, Light Oak, and Walnut
- Durable Masonite with Black Painted Surface
- Factory installed hangers allow you to mount Portrait or Landscape
- For additional mounting support, secure with proper screws through the aluminum frame Wood frame (1" WIDE) borders the chalkboard
- Open Face chalkboard displays are for INDOOR use only
- Call for Custom Chalk Board Displays Metal or Wood Framed

#### Ordering Options

- Frame Orientation: Mounts both Portrait and Landscape
- White Chalk (Package of 12):
- Anti-Dust, easy clean up
- · Felt Eraser:
- Felt eraser collects dust and chalk residue
- Mounting brackets to help mount & secure your frame to the wall