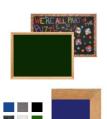

### Product Details

- **Decorative Wood Framed Easy Tack Display Board**
- Wall Display Board
- Overall Easy Tack Board Wood Frame Size: 72" x 36" Overall Tack Board Frame Depth: 3/4"
- Factory installed hangers allow you to mount Portrait or Landscape

- Available in (3) Wood Frame Finishes: Cherry, Light Oak, and Walnut
  Decorative wood frame (1 1/8" WIDE) borders the tack board
  Self adhesive fabric allows for quick and easy placement of lightweight items
- NO PUSH PINS or THUMB TACKS NEEDED!
- Open Face tack board displays are for INDOOR use only
  Call for Custom Display Boards Metal or Wood Framed

### **Ordering Options**

- Frame Orientation: Mounts both Portrait and Landscape
- Easy Tack Self Adhesive Fabrics (see 6 colors below)
- Mounting Brackets to help mount & secure your frame to the wall