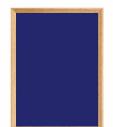

### Product Details

- **Decorative Wood Framed Easy Tack Display Board**
- Wall Display Board
- Overall Easy Tack Board Wood Frame Size: 72" x 36" Overall Tack Board Frame Depth: 3/4"
- Factory installed hangers allow you to mount Portrait or Landscape

- Available in (3) Wood Frame Finishes: Cherry, Light Oak, and Walnut
  Decorative wood frame (1 1/8" WIDE) borders the tack board
  Self adhesive fabric allows for quick and easy placement of lightweight items
- NO PUSH PINS or THUMB TACKS NEEDED!
- Open Face tack board displays are for INDOOR use only
  Call for Custom Display Boards Metal or Wood Framed