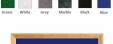

#### **Product Details**

- **Decorative Wood Framed Easy Tack Display Board**
- Wall Display Board
- Overall Easy Tack Board Wood Frame Size: 12" x 84"
- Overall Tack Board Frame Depth: 3/4"
- Factory installed hangers allow you to mount Portrait or Landscape
- Available in (3) Wood Frame Finishes: Cherry, Light Oak, and Walnut Decorative wood frame (1 1/8" WIDE) borders the tack board Self adhesive fabric allows for quick and easy placement of lightweight items

### Ordering Options

- Frame Orientation: Mounts both Portrait and Landscape
- Easy Tack Self Adhesive Fabrics (see 6 colors below)
- Mounting Brackets to help mount & secure your frame to the wall