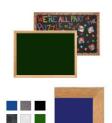

# Wood Framed 12x84 EASY-TACK Display Boards (Open Face with Decorative Frame Style)

#### **Product Details**

- **Decorative Wood Framed Easy Tack Display Board**
- Wall Display Board
- Overall Easy Tack Board Wood Frame Size: 12" x 84"
- Overall Tack Board Frame Depth: 3/4"
- Factory installed hangers allow you to mount Portrait or Landscape
- Available in (3) Wood Frame Finishes: Cherry, Light Oak, and Walnut Decorative wood frame (1 1/8" WIDE) borders the tack board Self adhesive fabric allows for quick and easy placement of lightweight items