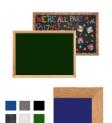

## Wood Framed 20x30 EASY-TACK Display Boards (Open Face with Decorative Frame Style)

#### **Product Details**

- **Decorative Wood Framed Easy Tack Display Board**
- Wall Display Board
- Overall Easy Tack Board Wood Frame Size: 20" x 30"
- Overall Tack Board Frame Depth: 3/4"
- Factory installed hangers allow you to mount Portrait or Landscape
- Available in (3) Wood Frame Finishes: Cherry, Light Oak, and Walnut Decorative wood frame (1 1/8" WIDE) borders the tack board Self adhesive fabric allows for quick and easy placement of lightweight items