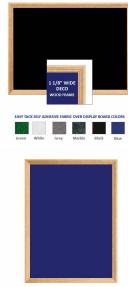

#### **Product Details**

- **Decorative Wood Framed Easy Tack Display Board**
- Wall Display Board
- Overall Easy Tack Board Wood Frame Size: 20" x 30"
- Overall Tack Board Frame Depth: 3/4"
- Factory installed hangers allow you to mount Portrait or Landscape
- Available in (3) Wood Frame Finishes: Cherry, Light Oak, and Walnut Decorative wood frame (1 1/8" WIDE) borders the tack board Self adhesive fabric allows for quick and easy placement of lightweight items

- NO PUSH PINS or THUMB TACKS NEEDED!
- Open Face tack board displays are for INDOOR use only
- Call for Custom Display Boards Metal or Wood Framed

- Frame Orientation: Mounts both Portrait and Landscape
- Easy Tack Self Adhesive Fabrics (see 6 colors below)
- Mounting Brackets to help mount & secure your frame to the wall