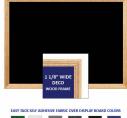

#### **Product Details**

- **Decorative Wood Framed Easy Tack Display Board**
- Wall Display Board
- Overall Easy Tack Board Wood Frame Size: 20" x 30"
- Overall Tack Board Frame Depth: 3/4"
- Factory installed hangers allow you to mount Portrait or Landscape
- Available in (3) Wood Frame Finishes: Cherry, Light Oak, and Walnut Decorative wood frame (1 1/8" WIDE) borders the tack board Self adhesive fabric allows for quick and easy placement of lightweight items