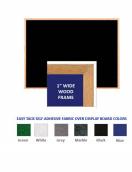

#### **Product Details**

- Wood Framed Easy Tack Display Board
- Wall Display Board
- Overall Easy Tack Board Wood Frame Size: 30" x 36"
- Overall Tack Board Frame Depth: 3/4"
- Factory installed hangers allow you to mount Portrait or Landscape
- Available in (3) Wood Frame Finishes: Cherry, Light Oak, and Walnut Wood frame (1" WIDE) borders the tack board
  Self adhesive fabric allows for quick and easy placement of lightweight items

### Ordering Options

- · Frame Orientation: Mounts both Portrait and Landscape
- Easy Tack Self Adhesive Fabrics (see 6 colors below)
- Mounting Brackets to help mount & secure your frame to the wall