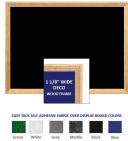

## Wood Framed 12x48 EASY-TACK Display Boards (Open Face with Decorative Frame Style)

#### **Product Details**

- **Decorative Wood Framed Easy Tack Display Board**
- Wall Display Board
- Overall Easy Tack Board Wood Frame Size: 12" x 48"
- Overall Tack Board Frame Depth: 3/4"
- Factory installed hangers allow you to mount Portrait or Landscape
- Available in (3) Wood Frame Finishes: Cherry, Light Oak, and Walnut Decorative wood frame (1 1/8" WIDE) borders the tack board Self adhesive fabric allows for quick and easy placement of lightweight items
- NO PUSH PINS or THUMB TACKS NEEDED!
- Open Face tack board displays are for INDOOR use only
- Call for Custom Display Boards Metal or Wood Framed

### Ordering Options

- Frame Orientation: Mounts both Portrait and Landscape
- Easy Tack Self Adhesive Fabrics (see 6 colors below)
- Mounting Brackets to help mount & secure your frame to the wall

\*CUSTOM SIZES AVAILABLE | CALL US