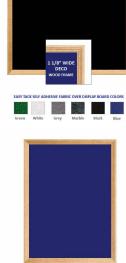

## Wood Framed 12x48 EASY-TACK Display Boards (Open Face with Decorative Frame Style)

#### **Product Details**

- **Decorative Wood Framed Easy Tack Display Board**
- Wall Display Board
- Overall Easy Tack Board Wood Frame Size: 12" x 48"
- Overall Tack Board Frame Depth: 3/4"
- Factory installed hangers allow you to mount Portrait or Landscape
- Available in (3) Wood Frame Finishes: Cherry, Light Oak, and Walnut Decorative wood frame (1 1/8" WIDE) borders the tack board Self adhesive fabric allows for quick and easy placement of lightweight items
- NO PUSH PINS or THUMB TACKS NEEDED!
- Open Face tack board displays are for INDOOR use only
- Call for Custom Display Boards Metal or Wood Framed

### Ordering Options

- Frame Orientation: Mounts both Portrait and Landscape
- Easy Tack Self Adhesive Fabrics (see 6 colors below)
- Mounting Brackets to help mount & secure your frame to the wall

\*CUSTOM SIZES AVAILABLE | CALL US