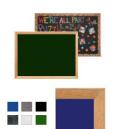

## Wood Framed 12x48 EASY-TACK Display Boards (Open Face with Decorative Frame Style)

#### **Product Details**

- **Decorative Wood Framed Easy Tack Display Board**
- Wall Display Board
- Overall Easy Tack Board Wood Frame Size: 12" x 48"
- Overall Tack Board Frame Depth: 3/4"
- Factory installed hangers allow you to mount Portrait or Landscape
- Available in (3) Wood Frame Finishes: Cherry, Light Oak, and Walnut Decorative wood frame (1 1/8" WIDE) borders the tack board Self adhesive fabric allows for quick and easy placement of lightweight items
- NO PUSH PINS or THUMB TACKS NEEDED!
- Open Face tack board displays are for INDOOR use only
- Call for Custom Display Boards Metal or Wood Framed

### Ordering Options

- Frame Orientation: Mounts both Portrait and Landscape
- Easy Tack Self Adhesive Fabrics (see 6 colors below)
- Mounting Brackets to help mount & secure your frame to the wall

\*CUSTOM SIZES AVAILABLE | CALL US