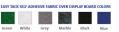

### Ordering Options

- Frame Orientation: Mounts both Portrait and Landscape
- Easy Tack Self Adhesive Fabrics (see 6 colors below)
- Mounting Brackets to help mount & secure your frame to the wall

\*CUSTOM SIZES AVAILABLE | CALL US