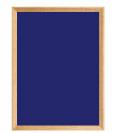

## Wood Framed 36x96 EASY-TACK Display Boards (Open Face with Decorative Frame Style)

### Product Details

- **Decorative Wood Framed Easy Tack Display Board**
- Wall Display Board
- Overall Easy Tack Board Wood Frame Size: 36" x 96" Overall Tack Board Frame Depth: 3/4"
- Factory installed hangers allow you to mount Portrait or Landscape
- Available in (3) Wood Frame Finishes: Cherry, Light Oak, and Walnut
  Decorative wood frame (1 1/8" WIDE) borders the tack board
  Self adhesive fabric allows for quick and easy placement of lightweight items