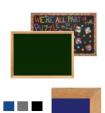

## Wood Framed 36x96 EASY-TACK Display Boards (Open Face with Decorative Frame Style)

### Product Details

- **Decorative Wood Framed Easy Tack Display Board**
- Wall Display Board
- Overall Easy Tack Board Wood Frame Size: 36" x 96" Overall Tack Board Frame Depth: 3/4"
- Factory installed hangers allow you to mount Portrait or Landscape
- Available in (3) Wood Frame Finishes: Cherry, Light Oak, and Walnut
  Decorative wood frame (1 1/8" WIDE) borders the tack board
  Self adhesive fabric allows for quick and easy placement of lightweight items

### Ordering Options

- Frame Orientation: Mounts both Portrait and Landscape
- Easy Tack Self Adhesive Fabrics (see 6 colors below)
- Mounting Brackets to help mount & secure your frame to the wall

\*CUSTOM SIZES AVAILABLE | CALL US