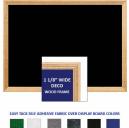

#### **Product Details**

- **Decorative Wood Framed Easy Tack Display Board**
- Wall Display Board
- Overall Easy Tack Board Wood Frame Size: 11" x 17"
- Overall Tack Board Frame Depth: 3/4"
- Factory installed hangers allow you to mount Portrait or Landscape
- Available in (3) Wood Frame Finishes: Cherry, Light Oak, and Walnut Decorative wood frame (1 1/8" WIDE) borders the tack board Self adhesive fabric allows for quick and easy placement of lightweight items

### Ordering Options

- Frame Orientation: Mounts both Portrait and Landscape
- Easy Tack Self Adhesive Fabrics (see 6 colors below)
- Mounting Brackets to help mount & secure your frame to the wall

\*CUSTOM SIZES AVAILABLE | CALL US