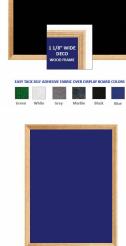

#### **Product Details**

- **Decorative Wood Framed Easy Tack Display Board**
- Wall Display Board
- Overall Easy Tack Board Wood Frame Size: 11" x 17"
- Overall Tack Board Frame Depth: 3/4"
- Factory installed hangers allow you to mount Portrait or Landscape
- Available in (3) Wood Frame Finishes: Cherry, Light Oak, and Walnut Decorative wood frame (1 1/8" WIDE) borders the tack board Self adhesive fabric allows for quick and easy placement of lightweight items

### Ordering Options

- Frame Orientation: Mounts both Portrait and Landscape
- Easy Tack Self Adhesive Fabrics (see 6 colors below)
- Mounting Brackets to help mount & secure your frame to the wall

\*CUSTOM SIZES AVAILABLE | CALL US