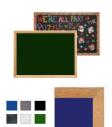

## Wood Framed 11x17 EASY-TACK Display Boards (Open Face with Decorative Frame Style)

#### **Product Details**

- **Decorative Wood Framed Easy Tack Display Board**
- Wall Display Board
- Overall Easy Tack Board Wood Frame Size: 11" x 17"
- Overall Tack Board Frame Depth: 3/4"
- Factory installed hangers allow you to mount Portrait or Landscape
- Available in (3) Wood Frame Finishes: Cherry, Light Oak, and Walnut Decorative wood frame (1 1/8" WIDE) borders the tack board Self adhesive fabric allows for quick and easy placement of lightweight items