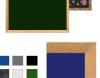

#### **Product Details**

- **Decorative Wood Framed Easy Tack Display Board**
- Wall Display Board
- Overall Easy Tack Board Wood Frame Size: 12" x 12"
- Overall Tack Board Frame Depth: 3/4"
- Available in (3) Wood Frame Finishes: Cherry, Light Oak, and Walnut
- Decorative wood frame (1 1/8" WIDE) borders the tack board
- Self adhesive fabric allows for quick and easy placement of lightweight items
  NO PUSH PINS or THUMB TACKS NEEDED!
- Open Face tack board displays are for INDOOR use only
- Call for Custom Display Boards Metal or Wood Framed