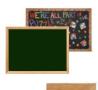

## Wood Framed 12x12 EASY-TACK Display Boards (Open Face with Decorative Frame Style)

#### **Product Details**

- **Decorative Wood Framed Easy Tack Display Board**
- Wall Display Board
- Overall Easy Tack Board Wood Frame Size: 12" x 12"
- Overall Tack Board Frame Depth: 3/4"
- Available in (3) Wood Frame Finishes: Cherry, Light Oak, and Walnut
- Decorative wood frame (1 1/8" WIDE) borders the tack board
- Self adhesive fabric allows for quick and easy placement of lightweight items
  NO PUSH PINS or THUMB TACKS NEEDED!
- Open Face tack board displays are for INDOOR use only
- Call for Custom Display Boards Metal or Wood Framed