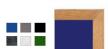

## Ordering Options

- Easy Tack Self Adhesive Fabrics (see 6 colors below)
- Mounting Brackets to help mount & secure your frame to the wall