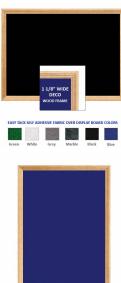

## Wood Framed 12x12 EASY-TACK Display Boards (Open Face with Decorative Frame Style)

#### **Product Details**

- **Decorative Wood Framed Easy Tack Display Board**
- Wall Display Board
- Overall Easy Tack Board Wood Frame Size: 12" x 12"
- Overall Tack Board Frame Depth: 3/4"
- Available in (3) Wood Frame Finishes: Cherry, Light Oak, and Walnut
- Decorative wood frame (1 1/8" WIDE) borders the tack board
- Self adhesive fabric allows for quick and easy placement of lightweight items
  NO PUSH PINS or THUMB TACKS NEEDED!
- Open Face tack board displays are for INDOOR use only
- Call for Custom Display Boards Metal or Wood Framed

## Ordering Options

- Easy Tack Self Adhesive Fabrics (see 6 colors below)
- Mounting Brackets to help mount & secure your frame to the wall