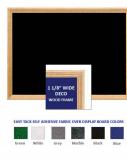

#### **Product Details**

- **Decorative Wood Framed Easy Tack Display Board**
- Wall Display Board
- Overall Easy Tack Board Wood Frame Size: 12" x 12"
- Overall Tack Board Frame Depth: 3/4"
- Available in (3) Wood Frame Finishes: Cherry, Light Oak, and Walnut
- Decorative wood frame (1 1/8" WIDE) borders the tack board
- Self adhesive fabric allows for quick and easy placement of lightweight items
  NO PUSH PINS or THUMB TACKS NEEDED!
- Open Face tack board displays are for INDOOR use only
- Call for Custom Display Boards Metal or Wood Framed

## Ordering Options

- Easy Tack Self Adhesive Fabrics (see 6 colors below)
- Mounting Brackets to help mount & secure your frame to the wall