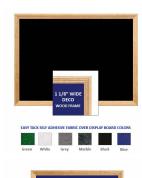

#### **Product Details**

- **Decorative Wood Framed Easy Tack Display Board**
- Wall Display Board
- Overall Easy Tack Board Wood Frame Size: 16" x 16"
- Overall Tack Board Frame Depth: 3/4'
- Available in (3) Wood Frame Finishes: Cherry, Light Oak, and Walnut
- Decorative wood frame (1 1/8" WIDE) borders the tack board
- Self adhesive fabric allows for quick and easy placement of lightweight items
  NO PUSH PINS or THUMB TACKS NEEDED!
- Open Face tack board displays are for INDOOR use only
- Call for Custom Display Boards Metal or Wood Framed

### Ordering Options

- Easy Tack Self Adhesive Fabrics (see 6 colors below)
- Mounting Brackets to help mount & secure your frame to the wall

\*CUSTOM SIZES AVAILABLE | CALL US

| Model         | Overall Size | Orientation   | Ships Via | Shipping Weight |
|---------------|--------------|---------------|-----------|-----------------|
| TBWD-DEC-1616 | 16" x 16"    | Mounts Square | UPS       | 4 LBS           |