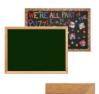

# Wood Framed 16x16 EASY-TACK Display Boards (Open Face with Decorative Frame Style)

#### **Product Details**

- **Decorative Wood Framed Easy Tack Display Board**
- Wall Display Board
- Overall Easy Tack Board Wood Frame Size: 16" x 16"
- Overall Tack Board Frame Depth: 3/4'
- Available in (3) Wood Frame Finishes: Cherry, Light Oak, and Walnut
- Decorative wood frame (1 1/8" WIDE) borders the tack board
- Self adhesive fabric allows for quick and easy placement of lightweight items
  NO PUSH PINS or THUMB TACKS NEEDED!
- Open Face tack board displays are for INDOOR use only
- Call for Custom Display Boards Metal or Wood Framed